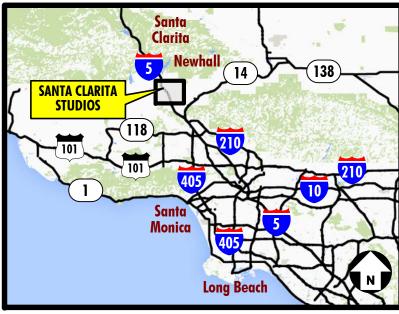

#### **Directions from the Hollywood**

- 1. Take the 101 FWY NORTH
- 2. To the 170 FWY NORTH
- 3. To the 5 FWY NORTH
- 4. Go 17.2 MILES and take the MAGIC MOUNTAIN PARKWAY EXIT
- 5. At the end of the OFF RAMP turn LEFT onto MAGIC MOUNTAIN PARKWAY
- 6. Go 0.1 MILE and turn RIGHT onto THE OLD ROAD
- 7. Go 0.6 MILE and turn RIGHT onto RYE CANYON RD
- 8. Go 0.2 MILE and turn RIGHT onto AVE STANFORD
- 9. Go 0.7 MILE and turn RIGHT onto AVE HOPKINS
- 10. Go 0.3 MILE and turn RIGHT onto ANZA DR
- 11. Proceed towards STUDIO. CHECK IN with SECURITY. Park as directed.

#### **Directions from the Westside**

- 1. Take the 10 FWY towards the 405 FWY NORTH
- 2. Take the 405 FWY NORTH
- 3. To the 5 FWY NORTH
- 4. Go 11.1 MILES and take the MAGIC MOUNTAIN PARKWAY EXIT
- 5. At the end of the OFF RAMP turn LEFT onto MAGIC MOUNTAIN PARKWAY
- 6. Go 0.1 MILE and turn RIGHT onto THE OLD ROAD
- 7. Go 0.6 MILE and turn RIGHT onto RYE CANYON RD
- 8. Go 0.2 MILE and turn RIGHT onto AVE STANFORD
- 9. Go 0.7 MILE and turn RIGHT onto AVE HOPKINS
- 10. Go 0.3 MILE and turn RIGHT onto ANZA DR
- 11. Proceed towards STUDIO. CHECK IN with SECURITY. Park as directed.

### **Directions from the Valley**

- 1. Take the 101 FWY towards the 405 FWY NORTH
- 2. Take the 405 FWY NORTH
- 3. To the 5 FWY NORTH
- 4. Go 11.1 MILES and take the MAGIC MOUNTAIN PARKWAY EXIT
- 5. At the end of the OFF RAMP turn LEFT onto MAGIC MOUNTAIN PARKWAY
- 6. Go 0.1 MILE and turn RIGHT onto THE OLD ROAD
- 7. Go 0.6 MILE and turn RIGHT onto RYE CANYON RD
- 8. Go 0.2 MILE and turn RIGHT onto AVE STANFORD
- 9. Go 0.7 MILE and turn RIGHT onto AVE HOPKINS
- 10. Go 0.3 MILE and turn RIGHT onto ANZA DR
- 11. Proceed towards STUDIO. CHECK IN with SECURITY. Park as directed.