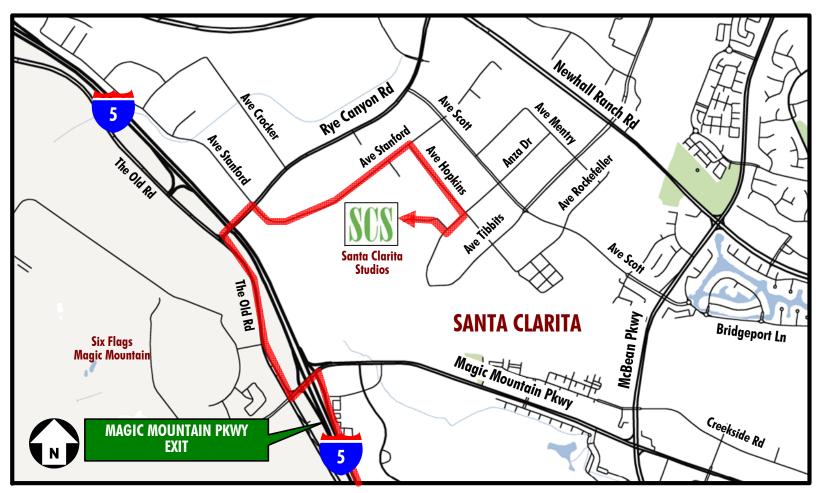

#### **Directions from the Hollywood**

- 1. Take the 101 FWY NORTH
- 2. To the 170 FWY NORTH
- 3. To the 5 FWY NORTH
- 4. Go 17.2 MILES and take the MAGIC MOUNTAIN PARKWAY EXIT
- 5. At the end of the OFF RAMP turn LEFT onto MAGIC MOUNTAIN PARKWAY
- 6. Go 0.1 MILE and turn RIGHT onto THE OLD ROAD
- 7. Go 0.6 MILE and turn RIGHT onto RYE CANYON RD
- 8. Go 0.2 MILE and turn RIGHT onto AVE STANFORD
- 9. Go 0.7 MILE and turn RIGHT onto AVE HOPKINS
- 10. Go 0.3 MILE and turn RIGHT onto ANZA DR
- 11. Proceed towards STUDIO. CHECK IN with SECURITY. Park as directed.

#### **Directions from the Westside**

- 1. Take the 10 FWY towards the 405 FWY NORTH
- 2. Take the 405 FWY NORTH
- 3. To the 5 FWY NORTH
- 4. Go 11.1 MILES and take the MAGIC MOUNTAIN PARKWAY EXIT
- 5. At the end of the OFF RAMP turn LEFT onto MAGIC MOUNTAIN PARKWAY
- 6. Go 0.1 MILE and turn RIGHT onto THE OLD ROAD
- 7. Go 0.6 MILE and turn RIGHT onto RYE CANYON RD
- 8. Go 0.2 MILE and turn RIGHT onto AVE STANFORD
- 9. Go 0.7 MILE and turn RIGHT onto AVE HOPKINS
- 10. Go 0.3 MILE and turn RIGHT onto ANZA DR
- 11. Proceed towards STUDIO. CHECK IN with SECURITY. Park as directed.

### **Directions from the Valley**

- 1. Take the 101 FWY towards the 405 FWY NORTH
- 2. Take the 405 FWY NORTH
- 3. To the 5 FWY NORTH
- 4. Go 11.1 MILES and take the MAGIC MOUNTAIN PARKWAY EXIT
- 5. At the end of the OFF RAMP turn LEFT onto MAGIC MOUNTAIN PARKWAY
- 6. Go 0.1 MILE and turn RIGHT onto THE OLD ROAD
- 7. Go 0.6 MILE and turn RIGHT onto RYE CANYON RD
- 8. Go 0.2 MILE and turn RIGHT onto AVE STANFORD
- 9. Go 0.7 MILE and turn RIGHT onto AVE HOPKINS
- 10. Go 0.3 MILE and turn RIGHT onto ANZA DR
- 11. Proceed towards STUDIO. CHECK IN with SECURITY. Park as directed.